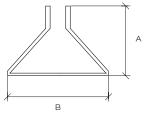

Note: other requirements and customized solutions on demand.

HEADBOX

**SINGLE ROLLER** A: 180-260 mm B: 180-260 mm

**MULTI ROLLER VERTICAL** A: 190-270 mm B: 300-500 mm

**MULTI ROLLER HORIZONTAL** A: 250-400 mm B: 170-260 mm