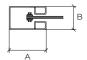

# **SIDE GUIDES**

STANDARD SIDE GUIDES SCREW A: 80-100 mm B: 50-50 mm

**GALVANIZED STEEL** A: 55 mm B: 47 mm

**BOTTOM BAR** 