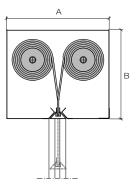

Note: other requirements and customized solutions on demand.

HEADBOX

**SINGLE ROLLER** A: 180-260 mm B: 180-260 mm

**MULTI ROLLER VERTICAL** A: 190-270 mm B: 300-500 mm

**MULTI ROLLER HORIZONTAL** A: 250-400 mm B: 170-260 mm