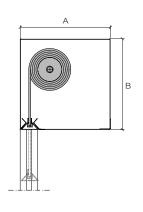

Note: other requirements and customized solutions on demand.

HEADBOX

**SINGLE ROLLER** A: 180-260 mm B: 180-260 mm

**MULTI ROLLER VERTICAL** A: 190-270 mm B: 300-500 mm

**MULTI ROLLER HORIZONTAL** A: 250-400 mm B: 170-260 mm