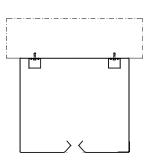

switches, communication with other devices, special battery backup, possibility of delaying curtain deployment.</li> <li>Escape button: pushing this button the curtain goes up and the user can escape through the opening, the curtain deploys 30s later automatically.</li> <li>Emergency button: pushing this button the curtain deploys immediately.</li> </ul> |

Note: other requirements and customized solutions on demand.



HEADBOX







**SINGLE ROLLER** A: 180-260 mm B: 180-260 mm

**MULTI ROLLER VERTICAL** A: 190-270 mm B: 300-500 mm

**MULTI ROLLER HORIZONTAL** A: 250-400 mm B: 170-260 mm

# **SIDE GUIDES**





STANDARD SIDE GUIDES SCREW A: 80-100 mm B: 50-50 mm









**GALVANIZED STEEL** A: 55 mm B: 47 mm

**BOTTOM BAR** 

#### ALUMINUM

A: 33 mm B: 48 mm



HANGING FALSE CEILING





WALL

TOP CEILING



# SIDE GUIDES INSTALLATION









BACK WALL

SIDE WALL



HORIZONTAL SECTION

- control panel CBM tubular motor 24 V 1.
- 2.
- CRM electronic control board 3.
- 4. galvanized steel headbox
- galvanized steel roller 5.
- galvanized steel side guides 6.
- 7. galvanized steel or aluminum bottom bar
- 8. smoke and fire resistant fabric