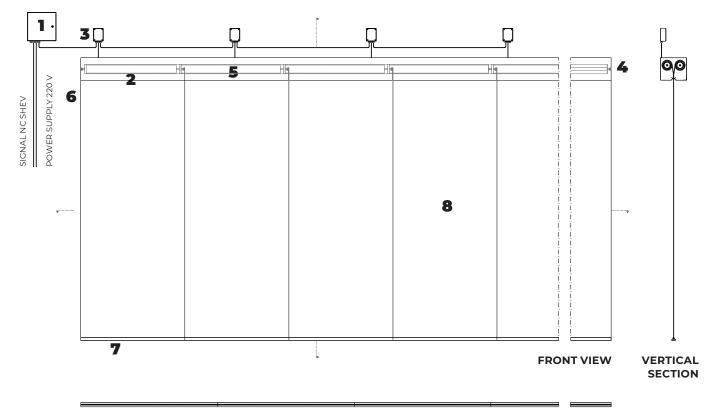

# SIDE GUIDES INSTALLATION

BACK WALL

SIDE WALL

HORIZONTAL SECTION

- control panel CBM tubular motor 24 V 1.
- 2.
- CRM electronic control board 3.
- 4. galvanized steel headbox
- galvanized steel roller 5.
- galvanized steel side guides 6.
- 7. galvanized steel or aluminum bottom bar
- 8. smoke and fire resistant fabric