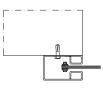

# SIDE GUIDES INSTALLATION

BACK WALL

SIDE WALL

HORIZONTAL SECTION

- control panel CBM tubular motor 24 V 1.
- 2.
- CRM electronic control board 3.
- 4. galvanized steel headbox
- galvanized steel roller 5.
- galvanized steel side guides 6.
- 7. galvanized steel or aluminum bottom bar
- 8. smoke and fire resistant fabric