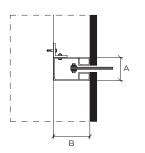

# **SIDE GUIDES**

STANDARD SIDE GUIDES SCREW A: 80-100 mm B: 50-50 mm

**GALVANIZED STEEL** A: 55 mm B: 47 mm

**BOTTOM BAR** 