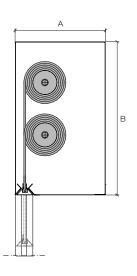

Note: other requirements and customized solutions on demand.

HEADBOX

**SINGLE ROLLER** A: 180-260 mm B: 180-260 mm

**MULTI ROLLER VERTICAL** A: 190-270 mm B: 300-500 mm

**MULTI ROLLER HORIZONTAL** A: 250-400 mm B: 170-260 mm