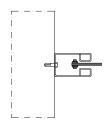

Note: other requirements and customized solutions on demand.

HEADBOX

**SINGLE ROLLER** A: 180-260 mm B: 180-260 mm

**MULTI ROLLER VERTICAL** A: 190-270 mm B: 300-500 mm

**MULTI ROLLER HORIZONTAL** A: 250-400 mm B: 170-260 mm