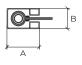

# **SIDE GUIDES**

STANDARD SIDE GUIDES SCREW A: 80-100 mm B: 50-50 mm

**GALVANIZED STEEL** A: 55 mm B: 47 mm

**BOTTOM BAR** 