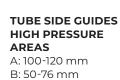

# **SIDE GUIDES**

STANDARD SIDE GUIDES SCREW A: 80-100 mm B: 50-50 mm

**GALVANIZED STEEL** A: 55 mm B: 47 mm

**BOTTOM BAR** 