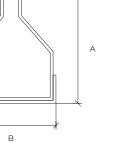

Note: other requirements and customized solutions on demand.

HEADBOX

**SINGLE ROLLER** A: 180-260 mm B: 180-260 mm

**MULTI ROLLER VERTICAL** A: 190-270 mm B: 300-500 mm

**MULTI ROLLER HORIZONTAL** A: 250-400 mm B: 170-260 mm