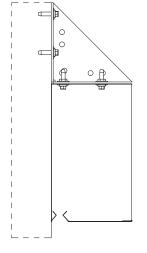

# SIDE GUIDES INSTALLATION

BACK WALL

SIDE WALL

HORIZONTAL SECTION

- control panel CBM tubular motor 24 V 1.
- 2.
- CRM electronic control board 3.
- 4. galvanized steel headbox
- galvanized steel roller 5.
- galvanized steel side guides 6.
- 7. galvanized steel or aluminum bottom bar
- 8. smoke and fire resistant fabric