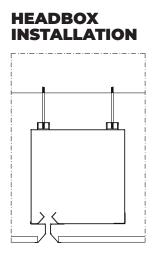

HEADBOXGalvanized Steel headbox 1.2 mm thickness with different possibilities to adapt<br/>to different architectural spaces, and maintenance requirements.<br/>Dimensions of the headbox vary depending on the width and height of the<br/>curtain.SIDE GUIDESGalvanized Steel from 1.5 to 3 mm thickness and different dimensions depending<br/>on width and height of the curtain.