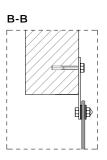

### **FIXING SYSTEM**

| FORMAT | LANDSCAPE            | PORTRAIT             |
|--------|----------------------|----------------------|
| W      | ≤ 2000 mm            | ≤ 1000 mm            |
| D      | ≤ 1100 mm            | ≤ 1600 mm            |
| W1     | ≥ 100 mm<br>≤ 350 mm | ≥ 100 mm<br>≤ 250 mm |
| W2     | ≤ 1300 mm            | ≤ 500 mm             |
| a-f    | 10 mm                | 10 mm                |
| g      | 20 mm                | 20 mm                |
| h      | 5 mm                 | 5 mm                 |

FIXING SYSTEM STANDARD

FIXING SYSTEM DESIGN

FRONT VIEW

- 1. Glass curtain 6 mm
- **2.** Stainless steel fixings or galvanized steel