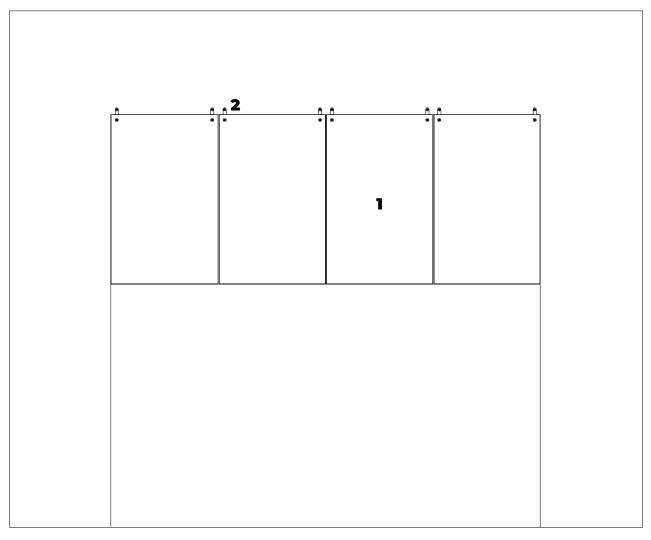

### **FIXING SYSTEM**

| FORMAT | LANDSCAPE            | PORTRAIT             |
|--------|----------------------|----------------------|
| W      | ≤ 2000 mm            | ≤ 1000 mm            |
| D      | ≤ 1100 mm            | ≤ 1600 mm            |
| W1     | ≥ 100 mm<br>≤ 350 mm | ≥ 100 mm<br>≤ 250 mm |
| W2     | ≤ 1300 mm            | ≤ 500 mm             |
| a-f    | 10 mm                | 10 mm                |
| g      | 20 mm                | 20 mm                |
| h      | 5 mm                 | 5 mm                 |

FIXING SYSTEM STANDARD

FIXING SYSTEM DESIGN

FRONT VIEW

- 1. Glass curtain 6 mm
- **2.** Stainless steel fixings or galvanized steel