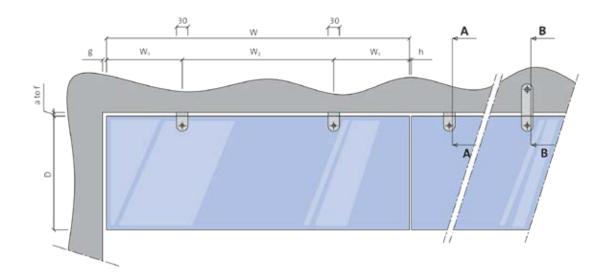

### **FIXING SYSTEM**

| FORMAT | LANDSCAPE            | PORTRAIT             |
|--------|----------------------|----------------------|
| W      | ≤ 2000 mm            | ≤ 1000 mm            |
| D      | ≤ 1100 mm            | ≤ 1600 mm            |
| W1     | ≥ 100 mm<br>≤ 350 mm | ≥ 100 mm<br>≤ 250 mm |
| W2     | ≤ 1300 mm            | ≤ 500 mm             |
| a-f    | 10 mm                | 10 mm                |
| g      | 20 mm                | 20 mm                |
| h      | 5 mm                 | 5 mm                 |

FIXING SYSTEM STANDARD

FIXING SYSTEM DESIGN

FRONT VIEW

- 1. Glass curtain 6 mm
- **2.** Stainless steel fixings or galvanized steel