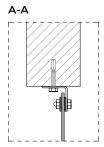

### **FIXING SYSTEM**

| FORMAT | LANDSCAPE            | PORTRAIT             |
|--------|----------------------|----------------------|
| W      | ≤ 2000 mm            | ≤ 1000 mm            |
| D      | ≤ 1100 mm            | ≤ 1600 mm            |
| W1     | ≥ 100 mm<br>≤ 350 mm | ≥ 100 mm<br>≤ 250 mm |
| W2     | ≤ 1300 mm            | ≤ 500 mm             |
| a-f    | 10 mm                | 10 mm                |
| g      | 20 mm                | 20 mm                |
| h      | 5 mm                 | 5 mm                 |

FIXING SYSTEM STANDARD

FIXING SYSTEM DESIGN

FRONT VIEW

- 1. Glass curtain 6 mm
- **2.** Stainless steel fixings or galvanized steel