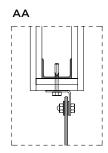

FIXING SYSTEM STANDARD

FIXING SYSTEM DESIGN

FRONT VIEW

- 1. Glass curtain 6 mm
- **2.** Stainless steel fixings or galvanized steel