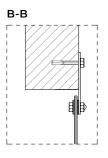

### **FIXING SYSTEM**

| FORMAT | LANDSCAPE            | PORTRAIT             |
|--------|----------------------|----------------------|
| W      | ≤ 2000 mm            | ≤ 1000 mm            |
| D      | ≤ 1100 mm            | ≤ 1600 mm            |
| W1     | ≥ 100 mm<br>≤ 350 mm | ≥ 100 mm<br>≤ 250 mm |
| W2     | ≤ 1300 mm            | ≤ 500 mm             |
| a-f    | 10 mm                | 10 mm                |
| g      | 20 mm                | 20 mm                |
| h      | 5 mm                 | 5 mm                 |

FIXING SYSTEM STANDARD

FIXING SYSTEM DESIGN

FRONT VIEW

- 1. Glass curtain 6 mm
- **2.** Stainless steel fixings or galvanized steel