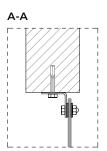

### **FIXING SYSTEM**

| FORMAT | LANDSCAPE            | PORTRAIT             |
|--------|----------------------|----------------------|
| W      | ≤ 2000 mm            | ≤ 1000 mm            |
| D      | ≤ 1100 mm            | ≤ 1600 mm            |
| W1     | ≥ 100 mm<br>≤ 350 mm | ≥ 100 mm<br>≤ 250 mm |
| W2     | ≤ 1300 mm            | ≤ 500 mm             |
| a-f    | 10 mm                | 10 mm                |
| g      | 20 mm                | 20 mm                |
| h      | 5 mm                 | 5 mm                 |

FIXING SYSTEM STANDARD

FIXING SYSTEM DESIGN

FRONT VIEW

- 1. Glass curtain 6 mm
- **2.** Stainless steel fixings or galvanized steel