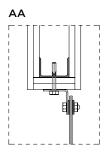

FIXING SYSTEM STANDARD

FIXING SYSTEM DESIGN

FRONT VIEW

- 1. Glass curtain 6 mm
- **2.** Stainless steel fixings or galvanized steel