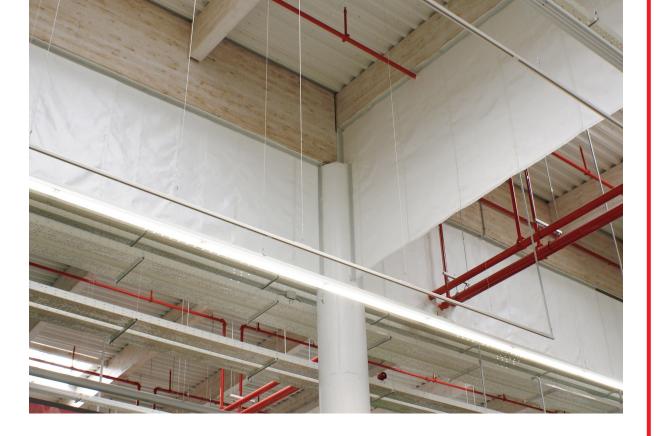

## **DESCRIPTION**

BACHSMOKE FIX is a static smoke curtain that in case of fire limits and controls the movement of smoke, with classification DA or DH 30.

The smoke curtain delimits the space of the building according to the areas that have been specified to prevent the smoke spreading into other areas.

BACHSMOKE FIX is a curtain appropriated to industrial buildings or buildings where the rise and fall of the curtains is not a key feature or where the aesthetic is not fundamental.

Tested and approved according to the European Standard UNE EN 12101-1 and with CE Marking.

## **FABRIC**

The fiberglass fabric resists up to  $600^{\circ}$ C. The polyurethane coating on both sides guarantees mechanical stability when handling the fabric not only in the sewing process but also during the installation. All seams are done with high resistance Kevlar wire.