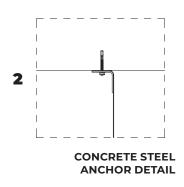

# OPTIONAL EXTRAS

The standard colour is grey but as optional in white and black.

 $\textbf{Note:}\ other\ requirements\ and\ customized\ solutions\ on\ demand.$ 

FRONT VIEW

- 1. galvanized steel angle 40 x 40 x 0.8 mm
- 2. concrete steel anchor screw
- 3. 10 mm diameter round steel rod
- 4. smoke resistant fabric