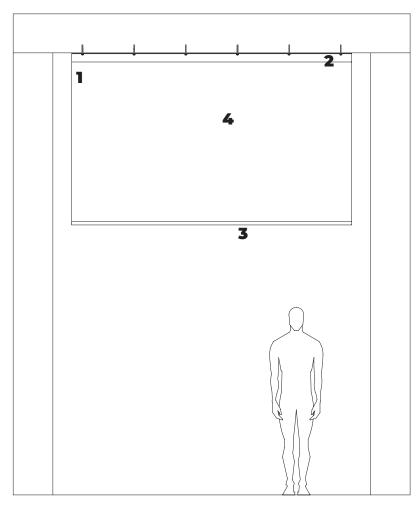

# OPTIONAL EXTRAS

The standard colour is grey but as optional in white and black.

 $\textbf{Note:}\ other\ requirements\ and\ customized\ solutions\ on\ demand.$ 

FRONT VIEW

- 1. galvanized steel angle 40 x 40 x 0.8 mm
- 2. concrete steel anchor screw
- 3. 10 mm diameter round steel rod
- 4. smoke resistant fabric