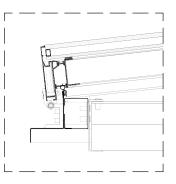

## BASES

Double wall aluminium with insulation and TB, thermal break in the aluminium base.

DETAIL 01 standard profile

DETAIL 02 black printing glass screen

DETAIL 03 extra finishing profile