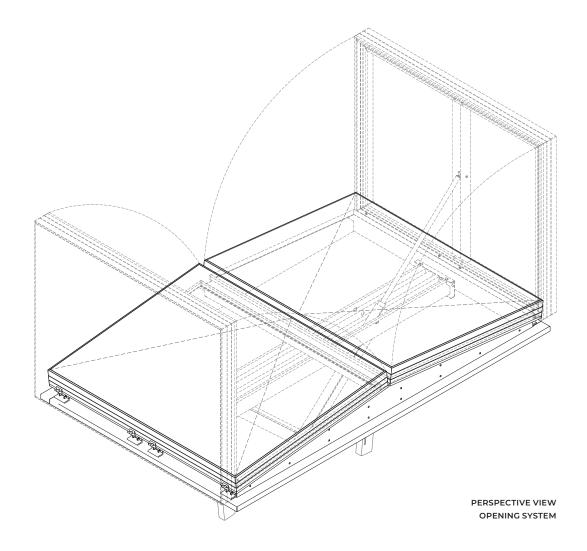

#### **PRODUCT FEATURES**

DELTA TG is a double flap smoke vent suitable for the removal of large quantities of warm air and / or smoke from a building within a short period of time, daily ventilation and natural lighting. Suitable for utilization on various kerbs and domes. The vents are manufactured according to ISO 9001 quality control standards and comply with the European requirements for NSHE according to EN 12101-2. Endurance tests with 10,000 opening and closing cycles have proven its robust and functional design.

The vents are formed from high quality corrosion resistant aluminium to ensure low maintenance requirements and watertightness.

Various methods of operation using pneumatic or electric actuators are available. Available on large dimensions, up to 2000 x 2000 mm (width x length).