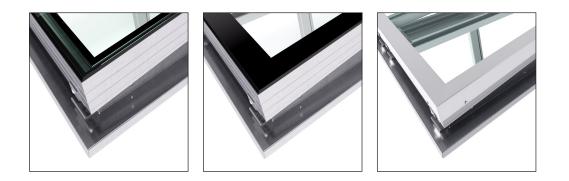

## BASES

Double wall aluminium with insulation and TB, thermal break in the aluminium base.

DETAIL 01 standard profile

DETAIL 02 black printing glass screen

DETAIL 03 extra finishing profile