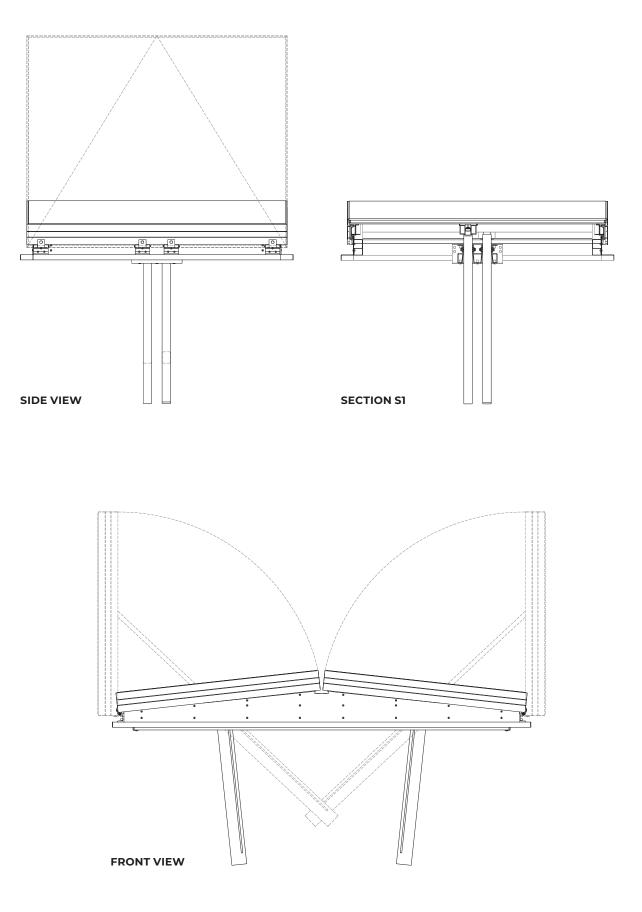

# **FLAPS**

Double glazing up to 30 mm thickness.

## **FLANGES**

- **S1** Flange for single glass.
- **S2** Flange for double glass.
- **S3** Flange for roofs, 45° bended.
- **S4** Flange for roofs and facades.
- **S5** Flange for upstand, 90° bended downwards.
- **S6** Flange 90° bended upwards.
- **SLS** Flange for skylight connection, for different polycarbonate thicknesses.
- **SC** Flange for connection with other flange (vents connection). Male or female connection.
- **SCM** Flange for male connection.
- **SCF** Flange for female connection.