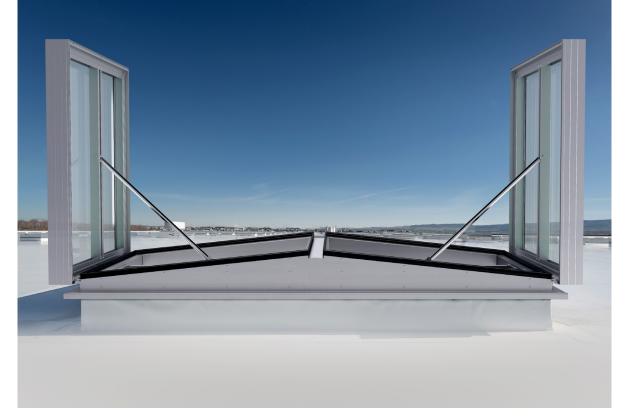

#### **PRODUCT FEATURES**

DELTA TG is a double flap smoke vent suitable for the removal of large quantities of warm air and / or smoke from a building within a short period of time, daily ventilation and natural lighting. Suitable for utilization on various kerbs and domes. The vents are manufactured according to ISO 9001 quality control standards and comply with the European requirements for NSHE according to EN 12101-2. Endurance tests with 10,000 opening and closing cycles have proven its robust and functional design.

The vents are formed from high quality corrosion resistant aluminium to ensure low maintenance requirements and watertightness.

Various methods of operation using pneumatic or electric actuators are available. Available on large dimensions, up to 2000 x 2000 mm (width x length).