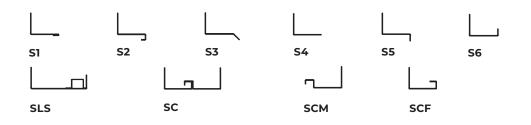

## **FLANGES**

- **S1** Flange for single glass.
- **S2** Flange for double glass.
- **S3** Flange for roofs, 45° bended.
- **S4** Flange for roofs and facades.
- **S5** Flange for upstand, 90° bended downwards.
- **S6** Flange 90° bended upwards.
- **SLS** Flange for skylight connection, for different polycarbonate thicknesses.
- **SC** Flange for connection with other flange (vents connection). Male or female connection.
- **SCM** Flange for male connection.
- **SCF** Flange for female connection.

Note: custom flange design and insulated flanges upon request.