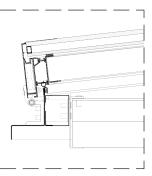

## BASES

Double wall aluminium with insulation and TB, thermal break in the aluminium base.

DETAIL 01 standard profile

DETAIL 02 black printing glass screen

DETAIL 03 extra finishing profile