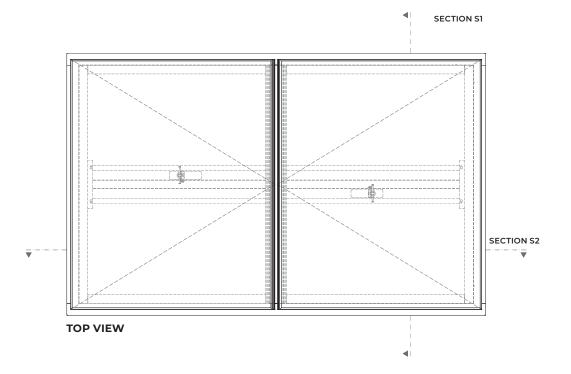

#### DIMENSION DRAWING FOR DELTA TG INSTALLATION

| WIDTH       | DRIVE      | x   | Y   | Z   |
|-------------|------------|-----|-----|-----|
| 1000 - 1700 | P2F - 575  | 427 | 660 | 162 |
|             | M24V - 575 | 427 | 630 | -   |
| 1701 - 2000 | P2F - 800  | 598 | 890 | 162 |
|             | M24V - 800 | 598 | 830 | -   |