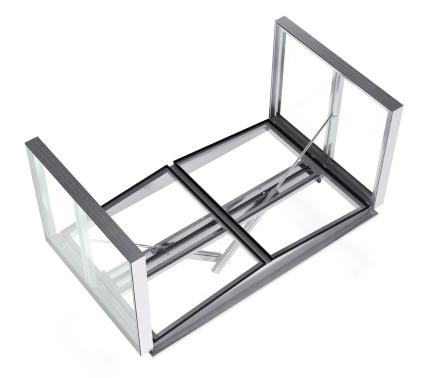

#### **PRODUCT FEATURES**

DELTA TG is a double flap smoke vent suitable for the removal of large quantities of warm air and / or smoke from a building within a short period of time, daily ventilation and natural lighting. Suitable for utilization on various kerbs and domes. The vents are manufactured according to ISO 9001 quality control standards and comply with the European requirements for NSHE according to EN 12101-2. Endurance tests with 10,000 opening and closing cycles have proven its robust and functional design.

The vents are formed from high quality corrosion resistant aluminium to ensure low maintenance requirements and watertightness.

Various methods of operation using pneumatic or electric actuators are available. Available on large dimensions, up to 2000 x 2000 mm (width x length).