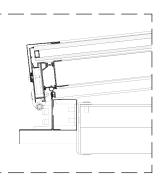

## BASES

Double wall aluminium with insulation and TB, thermal break in the aluminium base.

DETAIL 01 standard profile

DETAIL 02 black printing glass screen

DETAIL 03 extra finishing profile

#### DIMENSION DRAWING FOR DELTA TG INSTALLATION

| WIDTH       | DRIVE      | x   | Y   | Z   |
|-------------|------------|-----|-----|-----|
| 1000 - 1700 | P2F - 575  | 427 | 660 | 162 |
|             | M24V - 575 | 427 | 630 | -   |
| 1701 - 2000 | P2F - 800  | 598 | 890 | 162 |
|             | M24V - 800 | 598 | 830 | -   |