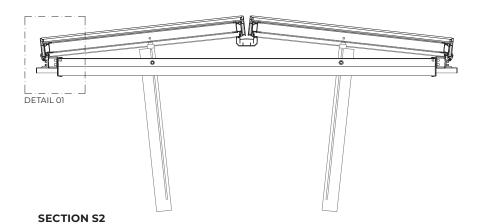

## BASES

Double wall aluminium with insulation and TB, thermal break in the aluminium base.

DETAIL 01 standard profile

DETAIL 02 black printing glass screen

DETAIL 03 extra finishing profile