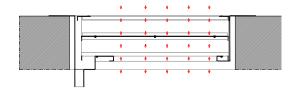

Custom dimensions.

Powder-coated design (any RAL colour).

Bird or insect mesh.

SIDE VIEW

**SECTION S2 FRONT VIEW** 

**SECTION S1** 

**ENZO PERSPECTIVE VIEW** 