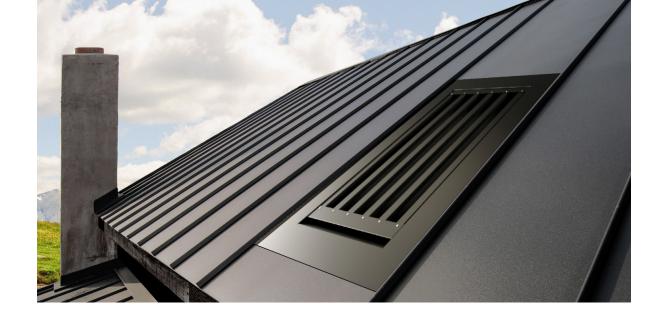

## **PRODUCT FEATURES**

ENZO is a natural ventilation system in the shape of a labyrinth entirely made in aluminium. It guarantees water resistance even in rainy weather. It is suitable for places where there is intense heat and high levels of noise. Two models are available: ENZO FLAT and ENZO 45.

## **TYPICAL APPLICATIONS**

Versatile scope of applications on roofs and facades, with an installation angle range from 5° to 90°. Dedicated to air intake, air rejection of single flow mechanical ventilation ducts, double flow or mechanical smoke removal. The angle of the roof influences the choice of configuration:

ENZO FLAT: roof angle < 45°, the installation needs water drainage. **ENZO 45:** roof angle > 45°, the installation does not need water drainage.

**MATERIALS** 

Tempered aluminium, sea water- and corrosion-resistant (EN AW 5754).