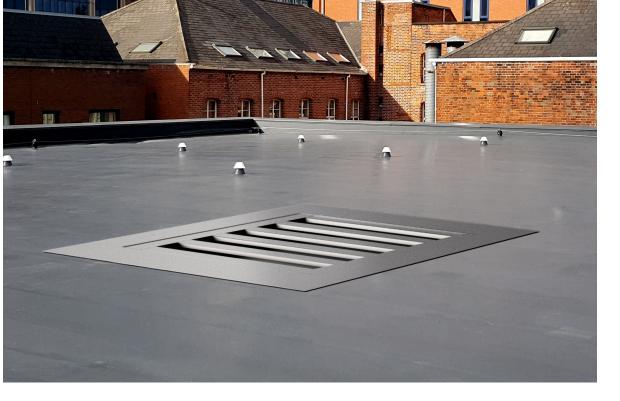

## **PRODUCT FEATURES**

ENZO is a natural ventilation system in the shape of a labyrinth entirely made in aluminium. It guarantees water resistance even in rainy weather. It is suitable for places where there is intense heat and high levels of noise. Two models are available: ENZO FLAT and ENZO 45.

## **TYPICAL APPLICATIONS**

Versatile scope of applications on roofs and facades, with an installation angle range from 5° to 90°. Dedicated to air intake, air rejection of single flow mechanical ventilation ducts, double flow or mechanical smoke removal. The angle of the roof influences the choice of configuration:

ENZO FLAT: roof angle < 45°, the installation needs water drainage. **ENZO 45:** roof angle > 45°, the installation does not need water drainage.

**MATERIALS** 

Tempered aluminium, sea water- and corrosion-resistant (EN AW 5754).