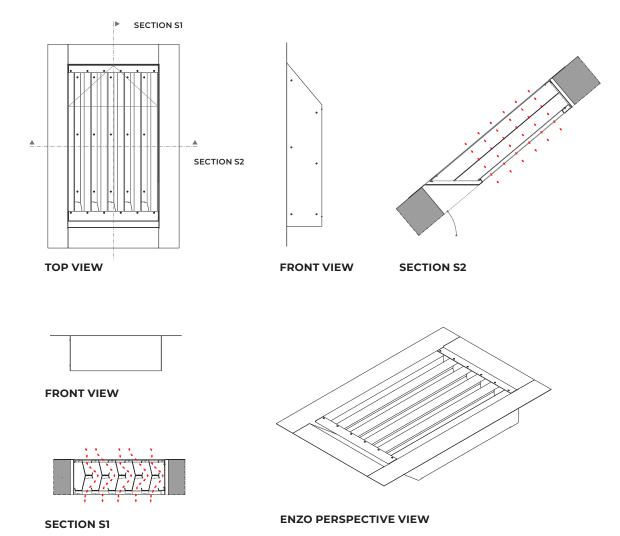

Custom dimensions.

Powder-coated design (any RAL colour).

Bird or insect mesh.

SIDE VIEW

**SECTION S2 FRONT VIEW** 

**SECTION S1** 

**ENZO PERSPECTIVE VIEW** 