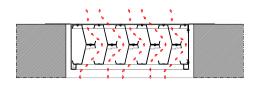

Custom dimensions.

Powder-coated design (any RAL colour).

Bird or insect mesh.

SIDE VIEW

**SECTION S2 FRONT VIEW** 

**SECTION S1** 

**ENZO PERSPECTIVE VIEW** 