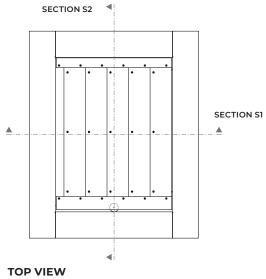

Custom dimensions.

Powder-coated design (any RAL colour).

Bird or insect mesh.

SIDE VIEW

**SECTION S2 FRONT VIEW** 

**SECTION S1** 

**ENZO PERSPECTIVE VIEW** 