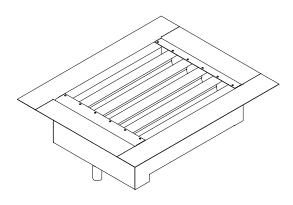

Custom dimensions.

Powder-coated design (any RAL colour).

Bird or insect mesh.

SIDE VIEW

**SECTION S2 FRONT VIEW** 

**SECTION S1** 

**ENZO PERSPECTIVE VIEW** 