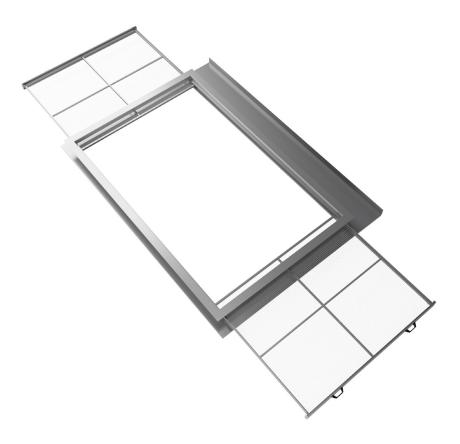

This optional, built with drawers, can be accessed from the roof for cleaning purposes, even during operation. The system of drawers, accompanied by casters, and fastening clamps, ensure correct sealing and extremely fast maintenance.

It is versatile because it can be easily adapted to products such as VENTRA, DELTA, MEGADELTA, and KALON.