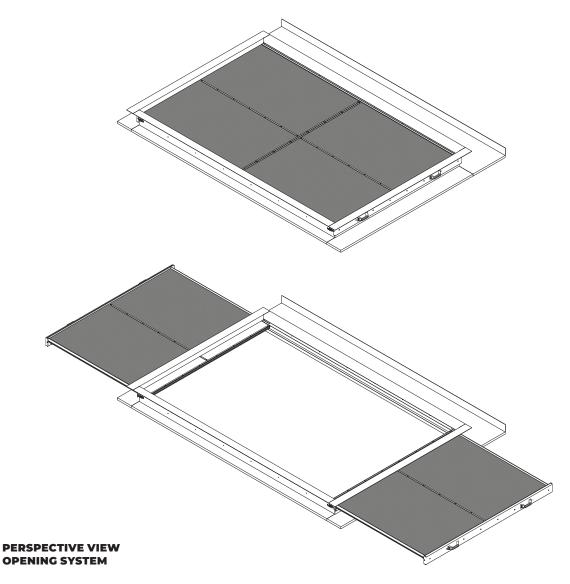

This optional, built with drawers, can be accessed from the roof for cleaning purposes, even during operation. The system of drawers, accompanied by casters, and fastening clamps, ensure correct sealing and extremely fast maintenance.

It is versatile because it can be easily adapted to products such as VENTRA, DELTA, MEGADELTA, and KALON.