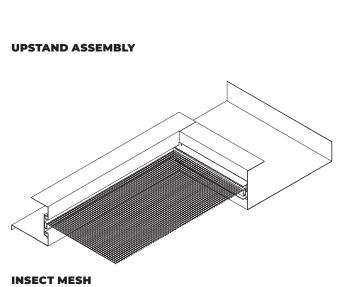

## **PRODUCT FEATURES**

In industry, particularly in the food industry, it's necessary to comply with strict hygiene regulations. Especially where heavy air humidity is prevalent, there's a need for natural ventilation through a vent. Therefore it's necessary to aerate the spaces regularly, without the intrusion of insects and small birds. The same can be applied to logistics centers and supermarkets. To avoid these situations, our products offer two solutions: anti-bird mesh and insect mesh.

This optional, built with drawers, can be accessed from the roof for cleaning purposes, even during operation. The system of drawers, accompanied by casters, and fastening clamps, ensure correct sealing and extremely fast maintenance.

## insect drawer

**DETAIL 01** 

**SECTION S2** 

 ${\textstyle \stackrel{\wedge}{{\mathbb L}}}$ 