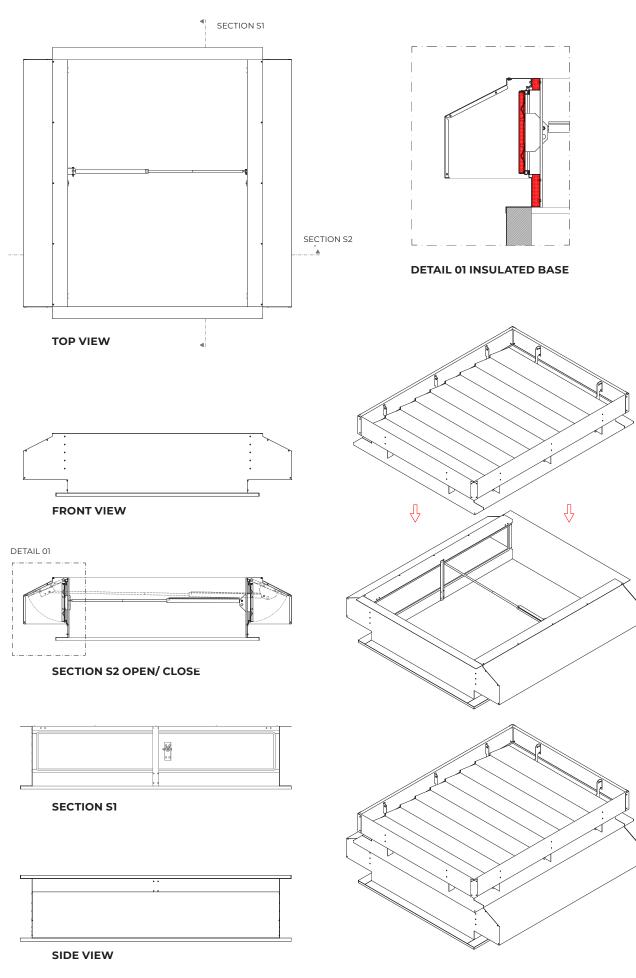

#### **PRODUCT FEATURES**

KALON 2 is an environmental ventilation upstand designed to be installed below any smoke and heat ventilation unit or any skylight. It enables the environmental ventilation to continue to operate in any weather. It is equipped with lateral inner flaps to enable weather-protected ventilation. Inner flaps are controlled by an independent system. Various methods of operation using pneumatic or electric actuators are available.

### BASES

Single aluminium. Double wall aluminium with insulation. Bases Height: 500 mm.

DETAIL 01 single aluminium

DETAIL 02 double wall aluminium with insulation.