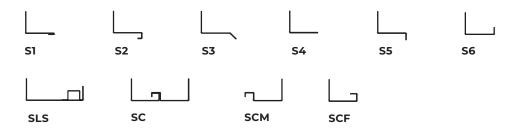

# FLANGES

- **S1** Flange for single glass.
- **S2** Flange for double glass.
- **S3** Flange for roofs, 45° bended.
- **S4** Flange for roofs and facades.
- **S5** Flange for upstand, 90° bended downwards.
- **S6** Flange 90° bended upwards.
- **SLS** Flange for skylight connection, for different polycarbonate thicknesses.
- **SC** Flange for connection with other flange (vents connection). Male or female connection.
- **SCM** Flange for male connection.
- **SCF** Flange for female connection.

Note: custom flange design and insulated flanges upon request.