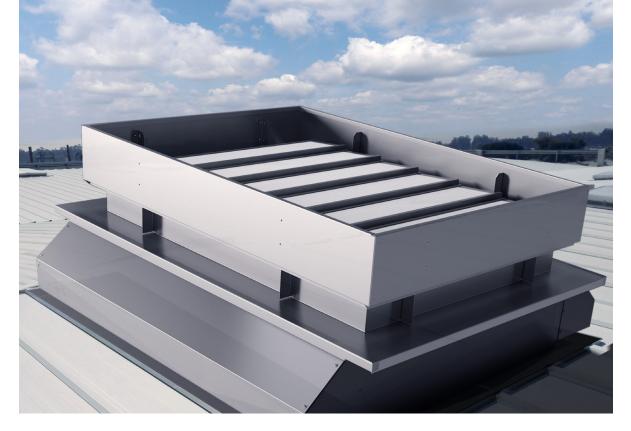

#### **PRODUCT FEATURES**

KALON 2 is an environmental ventilation upstand designed to be installed below any smoke and heat ventilation unit or any skylight. It enables the environmental ventilation to continue to operate in any weather. It is equipped with lateral inner flaps to enable weather-protected ventilation. Inner flaps are controlled by an independent system. Various methods of operation using pneumatic or electric actuators are available.

The KALON 2 can be combined with all louvres, flaps and windows ventilators and skylights, such as, DELTA, MONODELTA, VENTRA, TRILUX. Wide range of sizes and heights available giving a choice of ventilation areas.