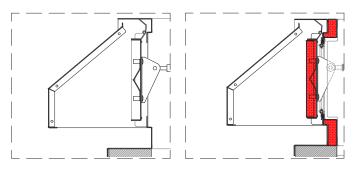

### BASES

Single aluminium. Double wall aluminium with insulation. Bases Height: 500 mm.

DETAIL 01 single aluminium

DETAIL 02 double wall aluminium with insulation.