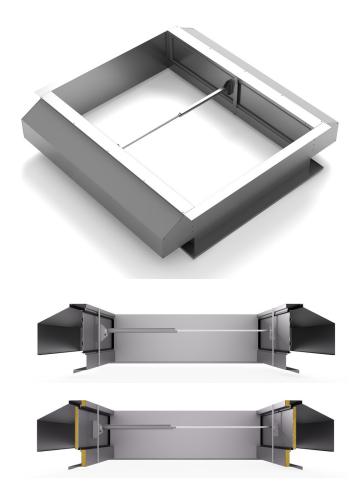

#### **PRODUCT FEATURES**

KALON 2 is an environmental ventilation upstand designed to be installed below any smoke and heat ventilation unit or any skylight. It enables the environmental ventilation to continue to operate in any weather. It is equipped with lateral inner flaps to enable weather-protected ventilation. Inner flaps are controlled by an independent system. Various methods of operation using pneumatic or electric actuators are available.

### BASES

Single aluminium. Double wall aluminium with insulation. Bases Height: 500 mm.

DETAIL 01 single aluminium

DETAIL 02 double wall aluminium with insulation.