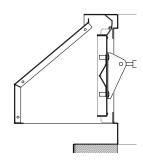

# CONTROLS NATURAL VENTILATION

P1: compressed air opening and spring closing.

P2: opening and closing by double-acting pneumatic cylinder.

M24V: electric motor. M230V: electric motor.

### **OPTIONS**

Custom dimensions.
Powder-coated design (any RAL colour).
Bird or insect mesh.
Isulated version.
Hidden control system.

**SECTION S1 CLOSED** 

SIDE VIEW

**FRONT VIEW** 

**TOP VIEW** 

**SECTION S2 OPEN** 