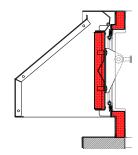

### **OPTIONS**

Custom dimensions.
Powder-coated design (any RAL colour).
Bird or insect mesh.
Isulated version.
Hidden control system.

**SECTION S1 CLOSED** 

SIDE VIEW

**FRONT VIEW** 

**TOP VIEW** 

**SECTION S2 OPEN** 

**SECTION S2 CLOSED** 

APPLICATION EXAMPLE: VENTRA OVER A KALON