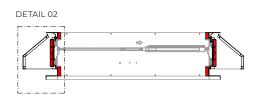

### **BASES**

Single aluminium. Double wall aluminium with insulation. Bases Height: 300 mm.

DETAIL 01 single aluminium

DETAIL 02 double wall aluminium with insulation