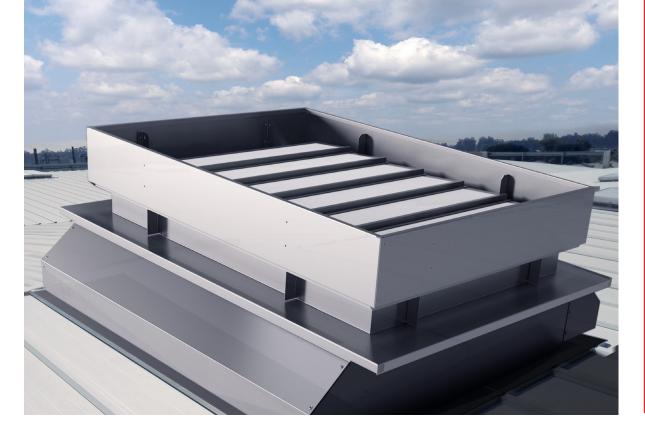

### **PRODUCT FEATURES**

KALON is an environmental ventilation upstand designed to be installed below any smoke and heat ventilation unit or any skylight. It enables the environmental ventilation to continue to operate in any weather. It is equipped with lateral inner flaps to enable weather-protected ventilation. Inner flaps are controlled by an independent system. Various methods of operation using pneumatic or electric actuators are available.

## TYPICAL APPLICATIONS

Designed to be installed below any smoke and heat ventilation unit or skylights.

**SECTION S2 CLOSED** 

APPLICATION EXAMPLE: VENTRA OVER A KALON