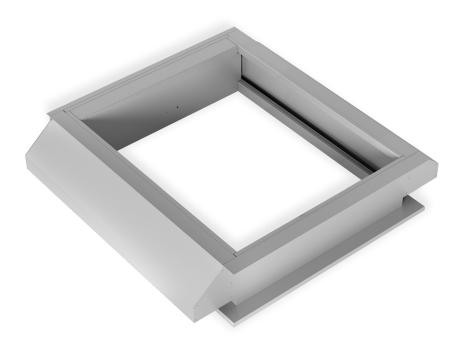

### **PRODUCT FEATURES**

KALON is an environmental ventilation upstand designed to be installed below any smoke and heat ventilation unit or any skylight. It enables the environmental ventilation to continue to operate in any weather. It is equipped with lateral inner flaps to enable weather-protected ventilation. Inner flaps are controlled by an independent system. Various methods of operation using pneumatic or electric actuators are available.

### **DIMENSIONS**

Any size required is made to measure depending on the dimensions of the upstand or top ventilator.

### **BASES**

Single aluminium. Double wall aluminium with insulation. Bases Height: 300 mm.

DETAIL 01 single aluminium

DETAIL 02 double wall aluminium with insulation