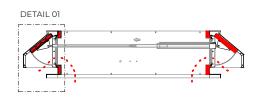

### **BASES**

Single aluminium. Double wall aluminium with insulation. Bases Height: 300 mm.

DETAIL 01 single aluminium

DETAIL 02 double wall aluminium with insulation