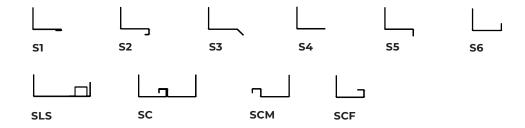

### **FLANGES**

| S1<br>S2<br>S3<br>S4<br>S5<br>S6<br>SLS<br>SC<br>SCM<br>SCF | Flange for single glass Flange for double glass Flange for roofs, 45° bended Flange for roofs and facades Flange for upstand, 90° bended downwards Flange for upstand upwards Flange for skylight connection, for different polycarbonate thicknesses Flange for connection with other flange (vents connection). Male or female connection. Flange for female connection |
|-------------------------------------------------------------|---------------------------------------------------------------------------------------------------------------------------------------------------------------------------------------------------------------------------------------------------------------------------------------------------------------------------------------------------------------------------|
|-------------------------------------------------------------|---------------------------------------------------------------------------------------------------------------------------------------------------------------------------------------------------------------------------------------------------------------------------------------------------------------------------------------------------------------------------|

**Note:** custom flange design and insulated flanges upon request