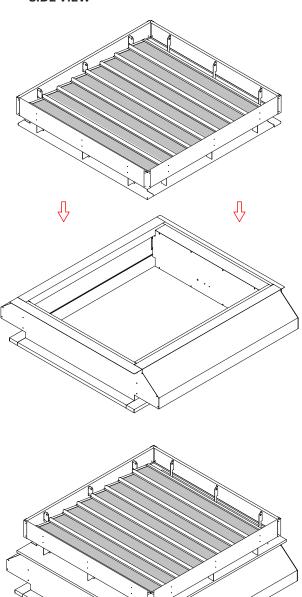

### **PRODUCT FEATURES**

KALON is an environmental ventilation upstand designed to be installed below any smoke and heat ventilation unit or any skylight. It enables the environmental ventilation to continue to operate in any weather. It is equipped with lateral inner flaps to enable weather-protected ventilation. Inner flaps are controlled by an independent system. Various methods of operation using pneumatic or electric actuators are available.

## TYPICAL APPLICATIONS

Designed to be installed below any smoke and heat ventilation unit or skylights.