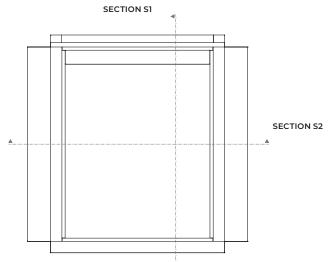

### **OPTIONS**

Custom dimensions.
Powder-coated design (any RAL colour).
Bird or insect mesh.
Isulated version.
Hidden control system.

**SECTION S1 CLOSED** 

SIDE VIEW

**FRONT VIEW** 

**TOP VIEW** 

**SECTION S2 OPEN** 

**SECTION S2 CLOSED** 

APPLICATION EXAMPLE: VENTRA OVER A KALON