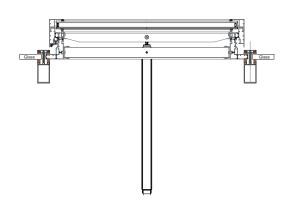

6 to 50 mm. Glazing beaded for standard glass.

Stepped glass for a more aesthetic version. Combination of both (beaded and stepped glass).

Use the stepped glass below for inclinations from 2° to 33°.

## **CONTROLS**

P2F: opening and closing systems by a double action pneumatic cylinder, with

a thermal fuse (daily ventilation and smoke control).

**M24V:** linear electric drive (for daily ventilation and smoke control). **M24V:** chain electric drive (for daily ventilation and smoke control).

M230V: electric drive (for daily ventilation).

**WEIGHT** 

Depends on dimensions and type of gazing.

**OPTIONS** 

Custom dimensions.

Powder-coated design (any RAL colour).

**REGULATIONS** 

The system has been tested and is certified in accordance with EN 12101-2.





**FRONT VIEW** 







SIDE VIEW OPEN

SIDE VIEW



DETAIL 01 L 01 PROFILE