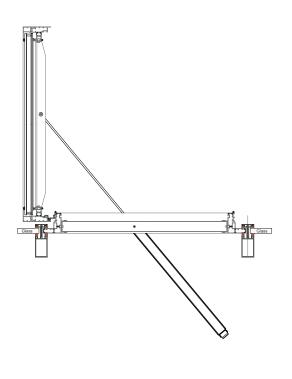

16 to 50 mm. Glazing beaded for standard glass.

Stepped glass for a more aesthetic version. Combination of both (beaded and stepped glass).

Use the stepped glass below for inclinations from 2° to 33°.

## **CONTROLS**

P2F: opening and closing systems by a double action pneumatic cylinder, with

a thermal fuse (daily ventilation and smoke control).

**M24V:** linear electric drive (for daily ventilation and smoke control). **M24V:** chain electric drive (for daily ventilation and smoke control).

M230V: electric drive (for daily ventilation).

**WEIGHT** 

Depends on dimensions and type of gazing.

**OPTIONS** 

Custom dimensions.

Powder-coated design (any RAL colour).

**REGULATIONS** 

The system has been tested and is certified in accordance with EN 12101-2.





**FRONT VIEW** 







SIDE VIEW OPEN

SIDE VIEW



DETAIL 01 L 01 PROFILE