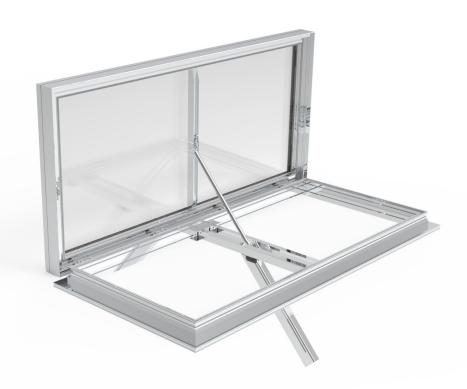

LUVIA MONO has a very compact construction, high-quality and thermally broken aluminium profiles. Possible glazing from 16 to 50 mm. Various opening systems are available, pneumatic and electric.

## **CONTROLS**

P2F: opening and closing systems by a double action pneumatic cylinder, with

a thermal fuse (daily ventilation and smoke control).

**M24V:** linear electric drive (for daily ventilation and smoke control). **M24V:** chain electric drive (for daily ventilation and smoke control).