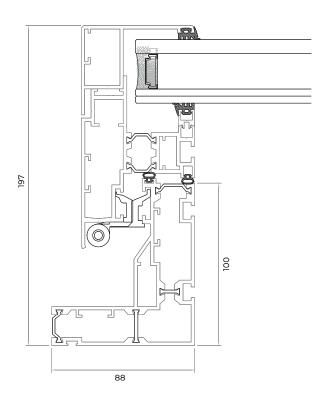

**MATERIALS** 

The window structure consists of tempered aluminium. Both the outer frame and flap frame are thermally broken. The frame is sealed with EPDM rubbers.

**DIMENSIONS** 

Depends on type of profiles. Different profiles are available.

**REGULATIONS** 

The system has been tested and is certified in accordance with EN 12101-2.

**TOP VIEW** 

**FRONT VIEW** 

SIDE VIEW OPEN

SIDE VIEW

DETAIL