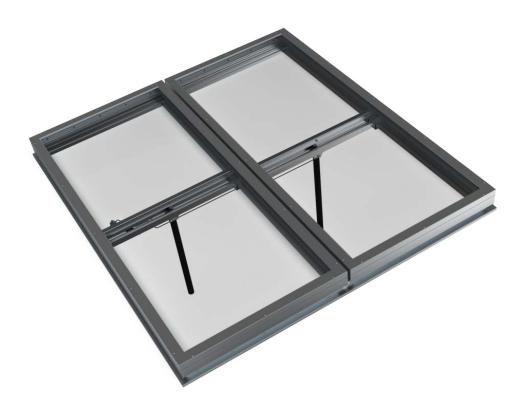

LUVIA DUO has a very compact construction, high-quality and thermally broken aluminium profiles. Possible glazing from 16 to 50 mm. Various opening systems are available, pneumatic and electric.

**MATERIALS** 

The window structure consists of tempered aluminium. Both the outer frame and flap frame are thermally broken. The frame is sealed with EPDM rubbers.

**DIMENSIONS** 

Depends on type of profiles. Different profiles are available.

## **CONTROLS**

P2F: opening and closing systems by a double action pneumatic cylinder, with

a thermal fuse (daily ventilation and smoke control).

M24V: linear electric drive (for daily ventilation and smoke control).