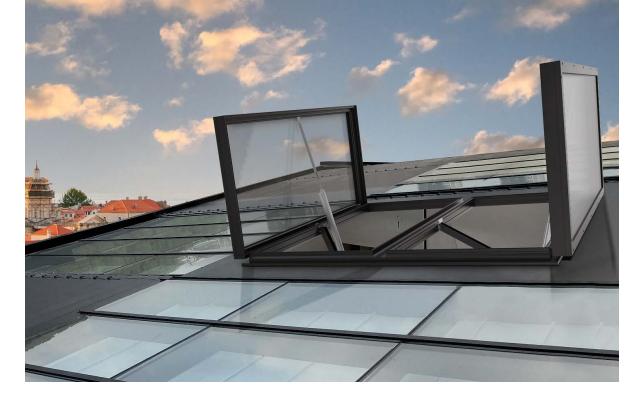

## **PRODUCT FEATURES**

The LUVIA DUO is a window ventilator suitable for natural day to day ventilation and smoke control. The attractive aesthetics together with its technical properties make it a special solution for glass roofs applications.

# luvia duo

TYPICAL APPLICATIONS

Particularly suitable for applications on glazed roof constructions, such as shopping centres, offices, logistic centers, among others. Special profiles can be adapted for wall curtain systems or others as opening masonry.

INSTALLATION ANGLE

Horizontal usage (up to 15°).

**OPENING ANGLE** 

90°

AIR, WIND, WATER TIGHTNESS

Air permeability: class 4 (600 Pa). Resistance to wind load: E2150 (2150 Pa). Water tightness: E1200 (1200 Pa).