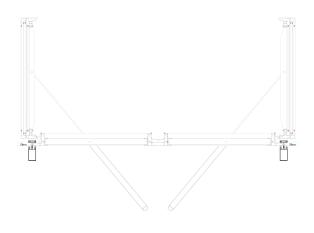

**REGULATIONS** 

The system has been tested and is certified in accordance with EN 12101-2.

**TOP VIEW** 

**FRONT VIEW** 

SIDE VIEW OPEN

SIDE VIEW

DETAIL