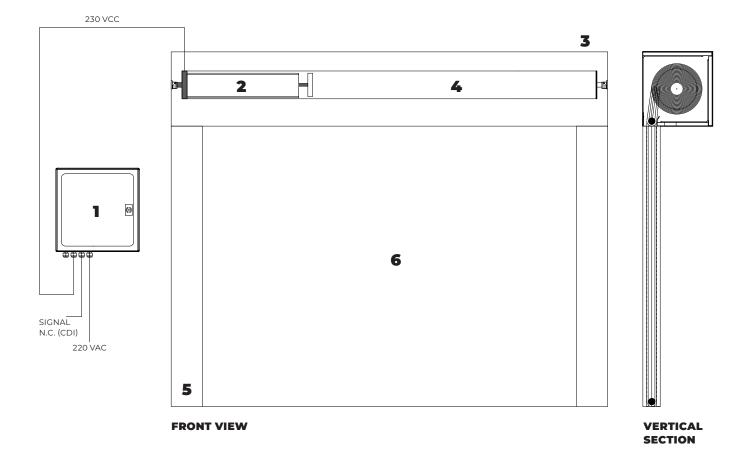

# SIDE GUIDES INSTALLATION

SIDE WALL

HIDDEN

- 1. control panel CBM
- 2. TRIA motor 230 V
- 3. galvanized steel headbox
- **4.** galvanized steel roller
- 5. galvanized steel side guides6. fire resistant fabric