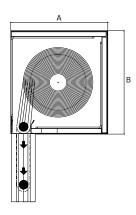

## HEADBOX

**SINGLE ROLLER** A: 375-775 mm B: 400-800 mm

SCREW SIDE GUIDES STANDARD A: 190 mm B: 130 mm