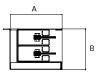

## HEADBOX

**SINGLE ROLLER** A: 375-775 mm B: 400-800 mm

SCREW SIDE GUIDES STANDARD A: 190 mm B: 130 mm