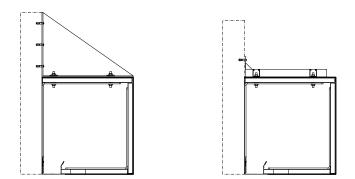

## HEADBOX

**SINGLE ROLLER** A: 375-775 mm B: 400-800 mm

SCREW SIDE GUIDES STANDARD A: 190 mm B: 130 mm

## **HEADBOX INSTALLATION**