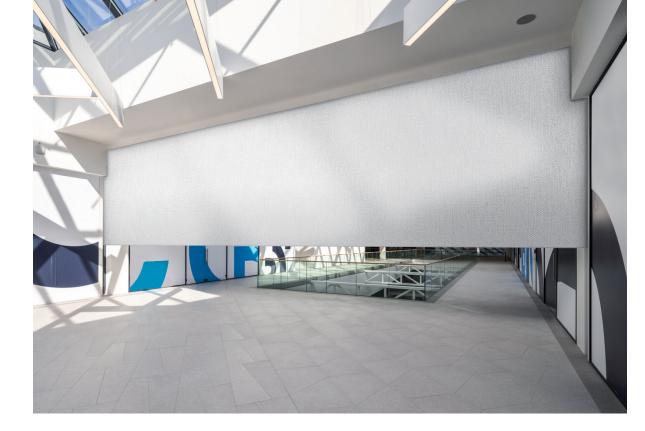

### DESCRIPTION

MEGAFIRE EI120 is an Automatic Fire Curtain that in the case of fire, limits and controls the fire, with classification  $EI_160$  and  $EI_2120$ .

The curtain is composed of fibreglass fabric with intumescent coating seamed with reinforced steel wire and fixed to a steel roller with 89 mm of diameter. The headbox and sideguides are manufactured in Galvanized steel.

# SIDE GUIDES INSTALLATION

SIDE WALL

HIDDEN

- 1. control panel CBM
- 2. TRIA motor 230 V
- 3. galvanized steel headbox
- **4.** galvanized steel roller
- 5. galvanized steel side guides6. fire resistant fabric