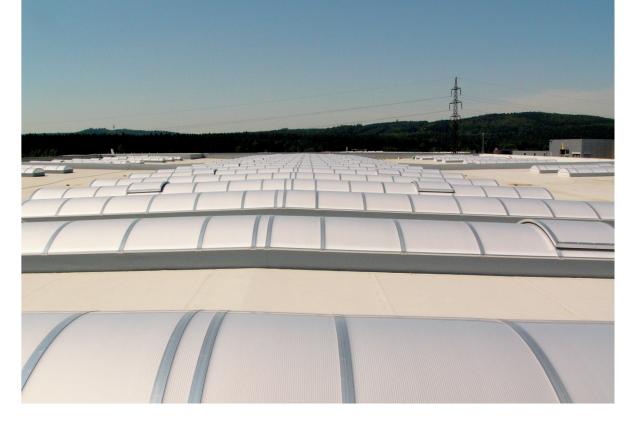

## **PRODUCT FEATURES**

STARLUX is a continuous skylight. With regard to design, it can be an arched version as well as the traditional saddle, monopitch and shed continuous rooflights. All variants are suitable for building into in flat roofs in industrial and administrative and are also ideal for energy-efficient building refurbishment.

It fulfils the highest requirements with regard to sun, heat, sound and fire protection. Several types of vents, such us, DELTA, MONODELTA, MEGADELTA and VENTRA, can be integrated on the skylight.