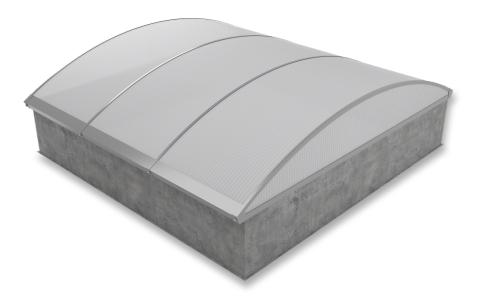

## **PRODUCT FEATURES**

STARLUX is a continuous skylight. With regard to design, it can be an arched version as well as the traditional saddle, monopitch and shed continuous rooflights. All variants are suitable for building into in flat roofs in industrial and administrative and are also ideal for energy-efficient building refurbishment.

It fulfils the highest requirements with regard to sun, heat, sound and fire protection. Several types of vents, such us, DELTA, MONODELTA, MEGADELTA and VENTRA, can be integrated on the skylight.