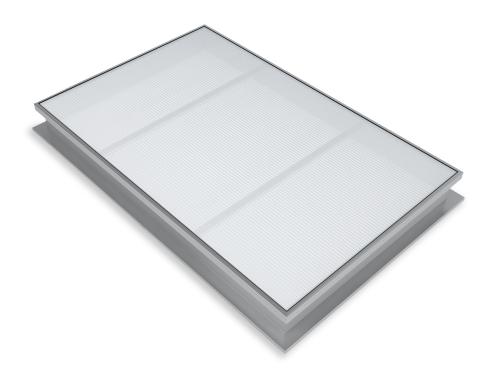

# **PRODUCT FEATURES**

TRILUX is a fixed skylight with the purpose of natural lighting. It is built entirely with aluminium profiles and polycarbonate of different thicknesses. Bases can be supplied with different heights and different types of insulation.