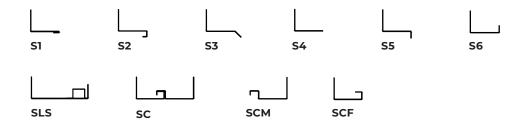

#### **FLANGES**

| S1  | Flange for single glass.                                                               |
|-----|----------------------------------------------------------------------------------------|
| S2  | Flange for double glass.                                                               |
| S3  | Flange for roofs, 45° bended.                                                          |
| S4  | Flange for roofs and facades.                                                          |
| S5  | Flange for upstand, 90° bended downwards.                                              |
| S6  | Flange 90° bended upwards.                                                             |
| SLS | Flange for skylight connection, for different polycarbonate thicknesses.               |
| SC  | Flange for connection with other flange (vents connection). Male or female connection. |
| SCM | Flange for male connection.                                                            |
| SCF | Flange for female connection.                                                          |