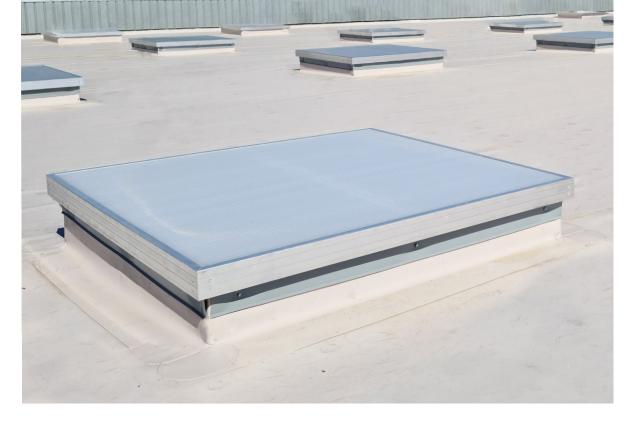

# TYPICAL APPLICATIONS

May be installed on roofs. Particularly suitable for warehouses, logistics centres, production environments and industries.

# **BASES**

Single aluminium. Galvanized steel. With or without insulation. Standard height: 350 mm.

**Note:** other dimenions available. Other non-standard bases available upon request.

DETAIL 01 single aluminium