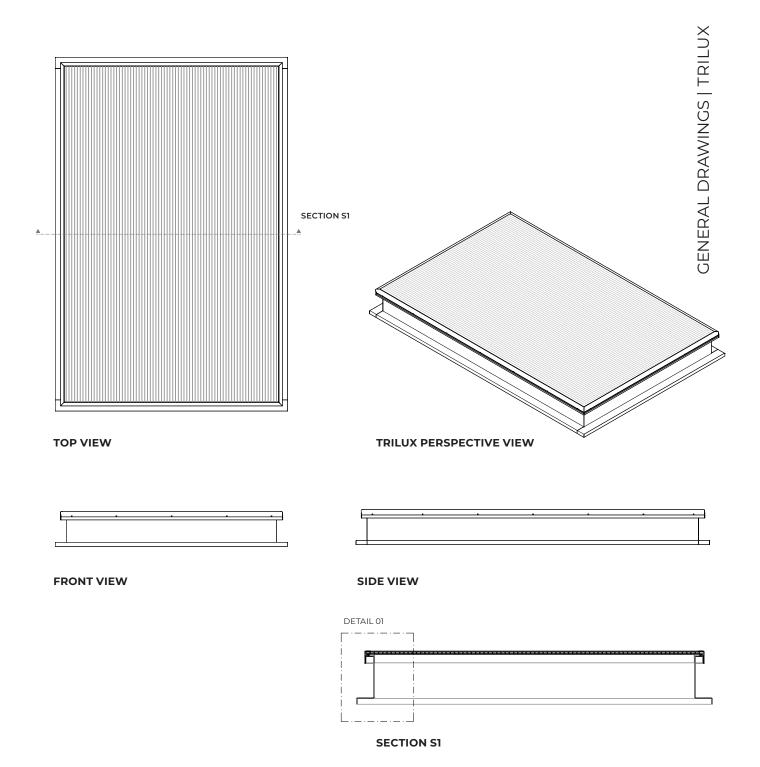

# **PRODUCT FEATURES**

TRILUX is a fixed skylight with the purpose of natural lighting. It is built entirely with aluminium profiles and polycarbonate of different thicknesses. Bases can be supplied with different heights and different types of insulation.

# **DIMENSIONS**

Roof opening width: 500 -1950 mm. Roof opening length: 500 - 3500 mm.

# **BASES**

Single aluminium. Galvanized steel. With or without insulation. Standard height: 350 mm.

**Note:** other dimenions available. Other non-standard bases available upon request.

DETAIL 01 single aluminium