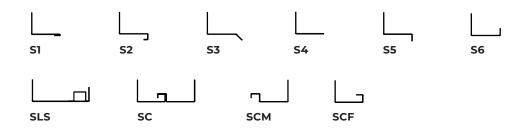

## **FLANGES**

- **S1** Flange for single glass.
- **S2** Flange for double glass.
- **S3** Flange for roofs, 45° bended.
- **S4** Flange for roofs and facades.
- **S5** Flange for upstand, 90° bended downwards..
- **S6** Flange 90° bended upwards.
- **SLS** Flange for skylight connection, for different polycarbonate thicknesses.
- **SC** Flange for connection with other flange (vents connection). Male or female connection.
- **SCM** Flange for male connection.
- **SCF** Flange for female connection.