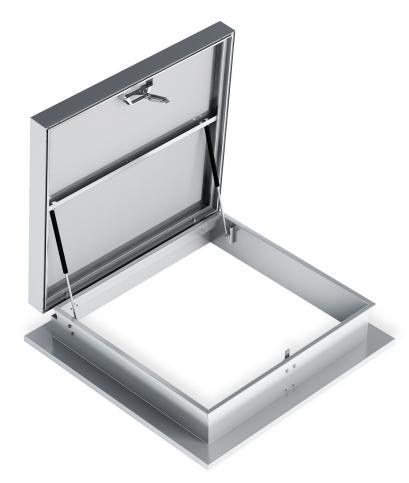

# **PRODUCT FEATURES**

TRILUX RA is a roof access hatch. It is built entirely with aluminium and the lid is available in different materials. The opening can be either manual with gas strings or with electric motors.

TRILUX RA is appropriate for roof access while doing installations and maintenance on roofs. Wide range of dimensions and configurations are available.

- **ROOF ACCESS** Manual roof access system, with latch.
- **CONTROLS**Standard: manual opening with lateral gas springs.
  M230V / M24V: electric motors.

## FLAPS

| AL     | Single aluminium.                                                                         |
|--------|-------------------------------------------------------------------------------------------|
| AL ISO | Double insulated aluminium (20 and 50 mm).                                                |
| PC16   | Polycarbonate 16 mm, clear or opal.                                                       |
| PC25   | Polycarbonate 25 mm, clear or opal.                                                       |
| PC32   | Polycarbonate 32 mm, clear or opal.                                                       |
| тв     | Thermal break in the aluminium profiles. Available for flaps of AL ISO, PC25 mm, PC32 mm. |

#### BASES

Single aluminium. Double wall aluminium with insulation. Double wall aluminium with insulation and TB, thermal break in the aluminium base. Note: other non-standard bases available upon request.