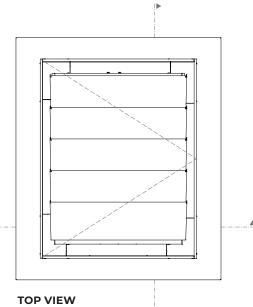

| TYPICAL<br>APLICATIONS | To be installed on the roof, standard provided with a S5 flange type for fixing onto an upstand. Other flange options possible on request.                                                                                                                                                        |
|------------------------|---------------------------------------------------------------------------------------------------------------------------------------------------------------------------------------------------------------------------------------------------------------------------------------------------|
| MATERIALS              | Tempered aluminium, sea water and corrosion resistant (EN AW 5754).<br>Corrosion resistant bearings.<br>Built-in weather resistant hydrophobic tape.<br><b>Note:</b> aluminum is supplied untreated as standard. Possibility of being supplied with electrostatic<br>painting (in any RAL color). |
| DIMENSIONS             | <b>Roof opening width:</b> 900 – 1800 mm.<br><b>Roof opening length:</b> 966 – 2506 (11 louvres, max).<br><b>Note:</b> some configurations need to be evaluated due to louvres' materials. Please consult our technical department.                                                               |
| OPENING ANGLE          | Ventra individual adjustable from 0° up to 90°.<br>Access roof hatch opening up to 90°.                                                                                                                                                                                                           |
| ROOF ACCESS            | Manual roof access system, with latch.                                                                                                                                                                                                                                                            |
| CONTROLS               | Operation VENTRA for day to day ventilation and smoke exhaust ventilation<br>24 Vdc electric, in accordance with EN 12101-02.<br>Opening sideways for roof access manually with gas springs and handle with<br>internal lock or 24 Vdc electric.                                                  |