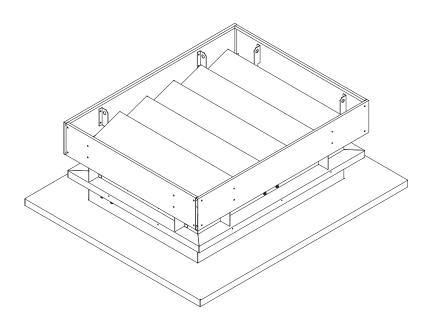

rnal lock or 24 Vdc electric.                                                  |



### LOUVRES

| AL     | Single wall aluminium.             |
|--------|------------------------------------|
| AL ISO | Double wall aluminium insulated.   |
| PC16   | Polycarbonate 16 mm, clear or opal |

PC16Polycarbonate 16 mm, clear or opal.PC25Polycarbonate 25 mm, clear or opal.

## BASES

Single aluminium Double wall aluminium with insulation.





DETAIL 01 single aluminium

DETAIL 02 double wall aluminium with insulation

# FLANGES

#### Hinging base

Note: custom flange design and insulated flanges upon request.



S5

### WEIGHT

Depends on dimensions and type of infill

# **OPTIONS**

Polyester powder coating









**//**0

ПЙ

SECTION S2





FRONT VIEW





•••



SIDE VIEW

SECTION S1







### VENTRA RA - CLOSED PERSPECTIVE



**VENTRA RA - OPEN PERSPECTIVE**