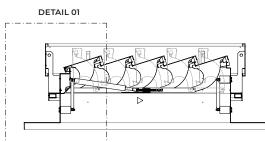

## BASES

Single aluminium Double wall aluminium with insulation.

DETAIL 01 single aluminium

DETAIL 02 double wall aluminium with insulation