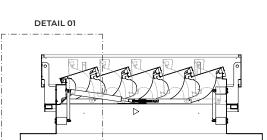

## BASES

Single aluminium Double wall aluminium with insulation.

DETAIL 01 single aluminium

DETAIL 02 double wall aluminium with insulation