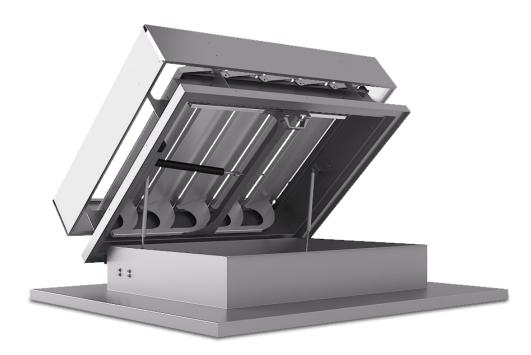

## **PRODUCT FEATURES**

VENTRA RA is a combination of the multi louvred ventilator type VENTRA with a hinging base adaptor for roof access. This solution meets the need for a EN12101-2 certified natural smoke exhaust ventilator that is also suitable as a roof entry hatch. The base adaptor is formed from high quality corrosion resistant aluminium and is available with single wall or double wall insulated base. Sideways opening can be either manual with gas springs or with electric motors.

The VENTRA as opening lid is available with various louvre- and base options and has standard a 24 Vdc motor for daily ventilation and smoke exhaust.

Pol. Industrial Pinares Llanos, C/ Electricistas, 10 28670, Villaviciosa de Odón, Madrid - Spain //+34 916 162 695 //info@tria-spain.com www.tria-spain.com

### VENTRA RA - CLOSED PERSPECTIVE

**VENTRA RA - OPEN PERSPECTIVE** 