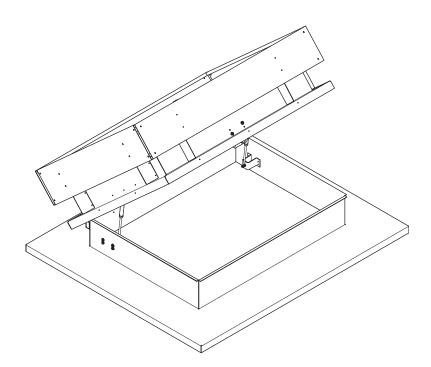

|



### LOUVRES

| AL     | Single wall aluminium.             |
|--------|------------------------------------|
| AL ISO | Double wall aluminium insulated.   |
| PC16   | Polycarbonate 16 mm, clear or opal |

PC16Polycarbonate 16 mm, clear or opal.PC25Polycarbonate 25 mm, clear or opal.

## BASES

Single aluminium Double wall aluminium with insulation.





DETAIL 01 single aluminium

DETAIL 02 double wall aluminium with insulation

# FLANGES

#### Hinging base

Note: custom flange design and insulated flanges upon request.



S5

### WEIGHT

Depends on dimensions and type of infill

# **OPTIONS**

Polyester powder coating









**//**0

ПЙ

SECTION S2





FRONT VIEW





•••



SIDE VIEW

SECTION S1







### VENTRA RA - CLOSED PERSPECTIVE



**VENTRA RA - OPEN PERSPECTIVE**