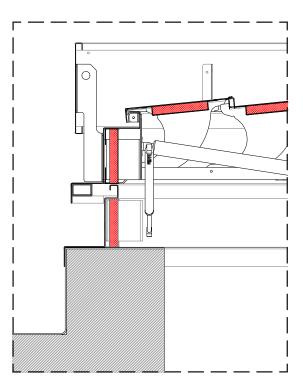

## BASES

Single aluminium Double wall aluminium with insulation.

DETAIL 01 single aluminium

DETAIL 02 double wall aluminium with insulation