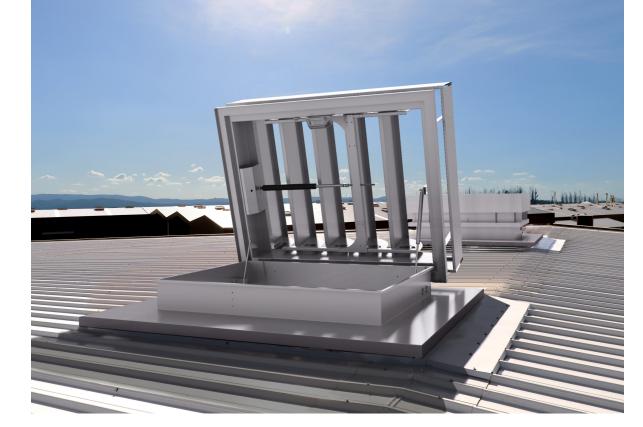

## **PRODUCT FEATURES**

VENTRA RA is a combination of the multi louvred ventilator type VENTRA with a hinging base adaptor for roof access. This solution meets the need for a EN12101-2 certified natural smoke exhaust ventilator that is also suitable as a roof entry hatch. The base adaptor is formed from high quality corrosion resistant aluminium and is available with single wall or double wall insulated base. Sideways opening can be either manual with gas springs or with electric motors.

The VENTRA as opening lid is available with various louvre- and base options and has standard a 24 Vdc motor for daily ventilation and smoke exhaust.

Pol. Industrial Pinares Llanos, C/ Electricistas, 10 28670, Villaviciosa de Odón, Madrid - Spain //+34 916 162 695 //info@tria-spain.com www.tria-spain.com

### VENTRA RA - CLOSED PERSPECTIVE

**VENTRA RA - OPEN PERSPECTIVE** 