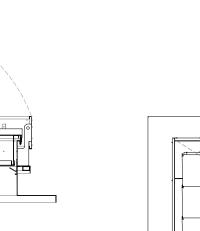

## BASES

Single aluminium Double wall aluminium with insulation.

DETAIL 01 single aluminium

DETAIL 02 double wall aluminium with insulation

#### Hinging base

Note: custom flange design and insulated flanges upon request.

S5