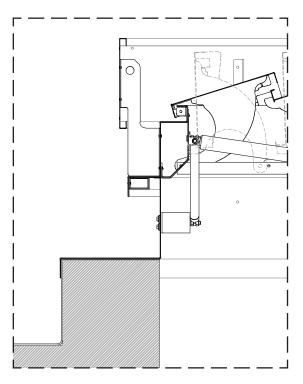

## BASES

Single aluminium Double wall aluminium with insulation.

DETAIL 01 single aluminium

DETAIL 02 double wall aluminium with insulation